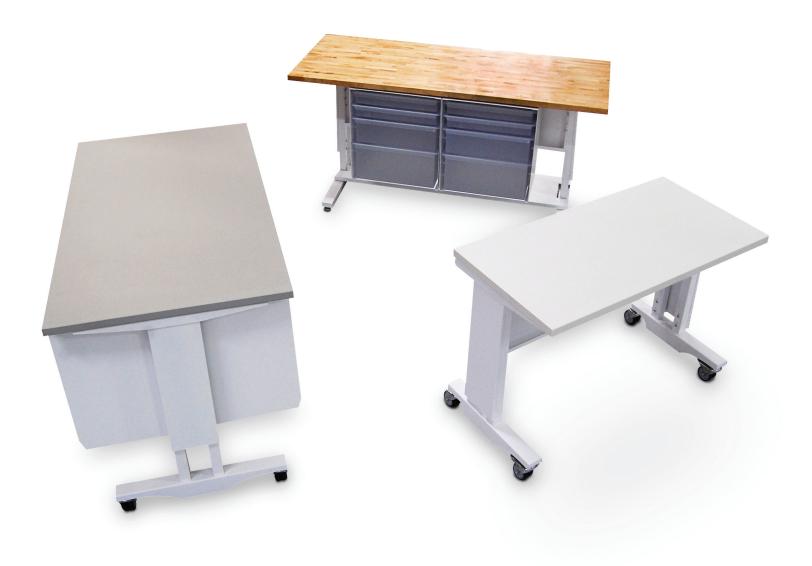

## **SYMBICTE** Tetrad Table

Tetrad Tables combine versatility, durability, and functional design. Built to perform as a Process Table, Prep Table with integrated storage, or to complement other tables in your workspace, the Tetrad Table delivers a range of standard features, lasting quality, and unmatched reliability, making it the perfect addition to enhance productivity in any setting.

## Features

- C-style Foot Support 24" & 30" work surfaces
- T-style Foot Support 30" & 36" work surfaces
- Load Capacity 880lbs (evenly distributed)
- Integrated 16" Modesty Panel
- Caster and Glide Base Available
- Tool Free Tote Holder Installation
- Tote Holders can easily adjust side to side
- Table can hold up to six Tote Holders
- Height Adjustment Range 30"-36"
- Available Lower Shelf