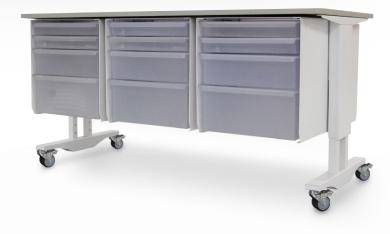

## **SYMBICTE** Tetrad Table

Tetrad Tables combine versatility, durability, and functional design. Built to perform as a Process Table, Prep Table with integrated storage, or to complement other tables in your workspace, the Tetrad Table delivers a range of standard features, lasting quality, and unmatched reliability, making it the perfect addition to enhance productivity in any setting.

## Features

- C-style Foot Support 24" & 30" work surfaces
- T-style Foot Support 30" & 36" work surfaces
- Load Capacity 880lbs (evenly distributed)
- Integrated 16" Modesty Panel
- Caster and Glide Base Available
- Tool Free Tote Holder Installation
- Tote Holders can easily adjust side to side
- Table can hold up to six Tote Holders
- Height Adjustment Range 30"-36"
- Available Lower Shelf