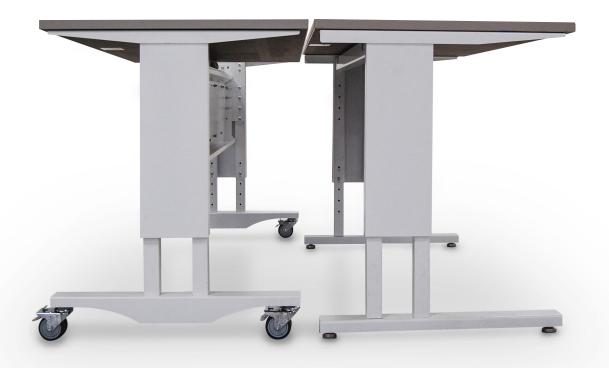

## Features

- C-style Foot Support 24" & 30" work surfaces
- T-style Foot Support 30" & 36" work surfaces
- Load Capacity 880lbs (evenly distributed)
- Integrated 16" Modesty Panel
- Caster and Glide Base Available
- Tool Free Tote Holder Installation
- Tote Holders can easily adjust side to side
- Table can hold up to six Tote Holders
- Height Adjustment Range 30"-36"
- Available Lower Shelf