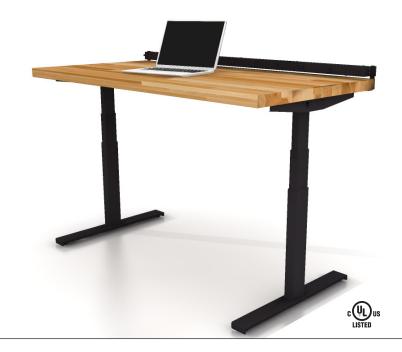

## SYMPLE Electric Table Base

The Symple Table brings ergonomics and modern design into any space. Simply use the hand control switch to change positions throughout the day. It has a 26" electric travel range going from 22"-48".

- · Accepts surface depths of 24", 30", 36" and widths of 48", 60", 72" and 96".
- · 350 lbs. load capacity, evenly distributed.
- · Glide base available in Argent Silver (AS), Arctic White (AW), and Black (BK).
- · Cable wiring and drive are housed in the beam for a clean look.
- · Gyro-sensor technology detects collisions to help prevent damage to your furniture.
- · UL Listed telescoping expandable base.