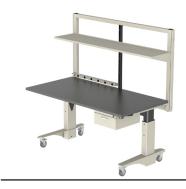

## Standard ErgoStat\*

Electric base on casters, 39"d x 72"w Riser Frame and End Covers Riser Spine Multi-function Shelf, 15"d x 36"w Electrical Plug Strip, 15 amp Task Drawer, Suspended, 1 Box

Stainless Steel Surface. 36"d x 72"w

## Deluxe ErgoStat\*

Stainless Steel Surface, 36"d x 72"w
Electric base on casters, 39"d x 72"w
Riser Frame and End Covers
Riser Spine
Multi-function Shelf, 15"d x 36"w
Electrical Plug Strip, 15 amp
Task Drawer, Suspended, 1 Box
Vertical CPU Holder
Bin Rail and Akro Bins (5-pack)
Cantilever Light Bracket
High Performance Task Light, 2-Bulb
Magnetic White Board
Flat Screen Arm, Surface Mount