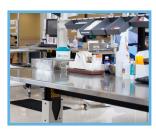

## STERILE PREP AND PACK WORKSTATION

The ErgoStat® height adjustable workstation helps promote efficient inspection, sorting, assembly and packaging of sterile instruments and utensils for the operating room and other medical needs.

- Load the Riser Frame for easy access to items while standing or seated.
- Reduce fatigue and repetitive task injuries by adjusting the surface from 26½" to 42½".
- · Tackle instrument management with dispensing rails, bins, peds and shelving.
- Improve workflow with adjustable monitor arms, lighting, task drawers and tackboards.
- Move the ErgoStat for easy cleaning with the safety of locking casters.