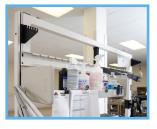

## STERILE PREP AND PACK WORKSTATION

The ErgoStat® height adjustable workstation helps promote efficient inspection, sorting, assembly and packaging of sterile instruments and utensils for the operating room and other medical needs.

- Load the Riser Frame for easy access to items while standing or seated.
- Reduce fatigue and repetitive task injuries by adjusting the surface from 26½" to 42½".
- · Tackle instrument management with dispensing rails, bins, peds and shelving.
- Improve workflow with adjustable monitor arms, lighting, task drawers and tackboards.
- Move the ErgoStat for easy cleaning with the safety of locking casters.