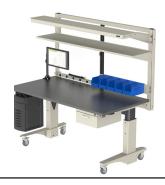

## Standard ErgoStat\*

Electric base on casters, 39"d x 72"w Riser Frame and End Covers Riser Spine Multi-function Shelf, 15"d x 36"w Electrical Plug Strip, 15 amp Task Drawer, Suspended, 1 Box

Stainless Steel Surface. 36"d x 72"w

## Deluxe ErgoStat\*

Stainless Steel Surface, 36"d x 72"w
Electric base on casters, 39"d x 72"w
Riser Frame and End Covers
Riser Spine
Multi-function Shelf, 15"d x 36"w
Electrical Plug Strip, 15 amp
Task Drawer, Suspended, 1 Box
Vertical CPU Holder
Bin Rail and Akro Bins (5-pack)
Cantilever Light Bracket
High Performance Task Light, 2-Bulb
Magnetic White Board
Flat Screen Arm, Surface Mount