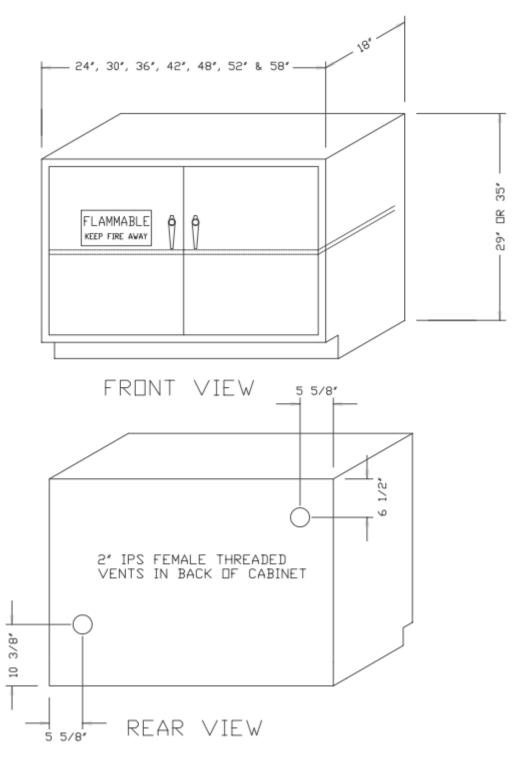

## **Symbiote Flammable Storage Cabinets**

FLAMMABLE STORAGE DETAIL SHOWING VENT LOCATIONS

The interior of the cabinet contains one fully adjustable shelf and a 2" deep removable drip pan to capture any spills or leaks inside the cabinet. Exterior depth of the cabinet is 18" and interior depth is 14". A 2" X 2" 12ga support angle is shipped with each cabinet for countertop installation.

Doors have a continuous hinge and lever type handles with a hidden 3-point lock mechanism. If self-closing door feature is required, a hydraulic closure will be attached to the doors and a custom closing system attached to the interior cabinet. The back of the cabinet has two venting holes that are plugged with 2" barrel bungs.