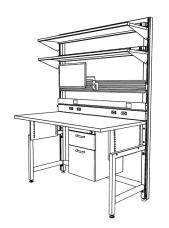

#### **ULTRAFRAME**

Hanging Pedestal 8-Wire, 4-Circuit Power Data Distributor Monitor Arm Multi-Function Shelves Plug Strips