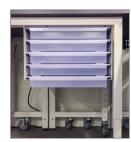

Totes/Frame

Drain board

Bins for small parts

Overhead storage with privacy or glass front

Shelving in five styles

LED high output task lighting

Vertical utility chase

15/20 amp plug strips, Chemsurf and Phenolic surfaces

#### **STORAGE**

Storage Cabinets

Multi-Function Shelves

**Bookend Shelves** 

Bin Rail with Bins

Tote/Frame

**Bottle Drawers** 