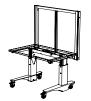

# HOW YOU MOVE

Gain vertical space with a Riser Frame. Bin rails, shelves and other hanging work tools move safely with you as the surface is adjusted up/down.

# **VERTICAL STORAGE**

Taller workstations provide extra overhead storage. Customize it with varied height surfaces and casters for mobility.