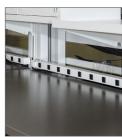

# **CONFIGURE BACK-TO-BACK**

Double-sided designs save facility space. Slatwalls free up surfaces and organizes tools.