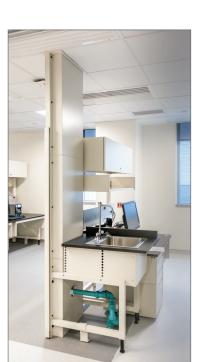

# ERGOSTAT: OUR HEAVY DUTY, SIT/STAND WORKSTATION

Available in electric or a pin-adjustable base, ErgoStat has a dynamic lift capacity of 750 pounds. Choose from two travel ranges, 15 and 18 inches, and add a Riser Frame for additional overhead storage and hanging components. The frame and components move up and down with the work surface, for ergonomic flexibility.

# HOW YOU MOVE

Gain vertical space with a Riser Frame. Bin rails, shelves and other hanging work tools move safely with you as the surface is adjusted up/down.

# **VERTICAL STORAGE**

Taller workstations provide extra overhead storage. Customize it with varied height surfaces and casters for mobility.