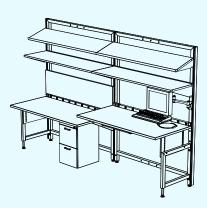

# **VERTICAL STORAGE**

Taller workstations provide extra overhead storage. Customize it with varied height surfaces and casters for mobility.

# **CONFIGURE BACK-TO-BACK**

Double-sided designs save facility space. Slatwalls free up surfaces and organizes tools.