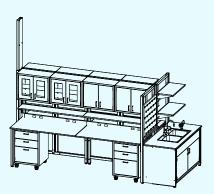

# INDUSTRIAL STRENGTH FURNITURE MEETS WORLD-CLASS DESIGN

From high-tech tables and industrial benches, to modular casegoods and plug/play utilities, our furniture adapts with ease. Visualize your lab in high resolution renderings using industry-leading Configura software. Our dedicated design team supports you from idea to reality, including custom requests.

# **VERTICAL STORAGE**

Taller workstations provide extra overhead storage. Customize it with varied height surfaces and casters for mobility.

# **CONFIGURE BACK-TO-BACK**

Double-sided designs save facility space. Slatwalls free up surfaces and organizes tools.

# **OPTIONS TO GROW**

Drying rack and trough, placed over sink, drys glassware. Vertical utility chase provides plug/play access.

Dispensing rails and subcontainers

Locking casters on frames, tables, base cabinets