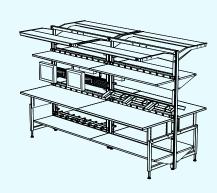

# **CONFIGURE BACK-TO-BACK**

Double-sided designs save facility space. Slatwalls free up surfaces and organizes tools.

# **OPTIONS TO GROW**

Drying rack and trough, placed over sink, drys glassware. Vertical utility chase provides plug/play access.

Dispensing rails and subcontainers

Locking casters on frames, tables, base cabinets

Totes/Frame

Drain board

Bins for small parts

Overhead storage with privacy or glass front

Shelving in five styles

LED high output task lighting

Vertical utility chase

15/20 amp plug strips, Chemsurf and Phenolic surfaces