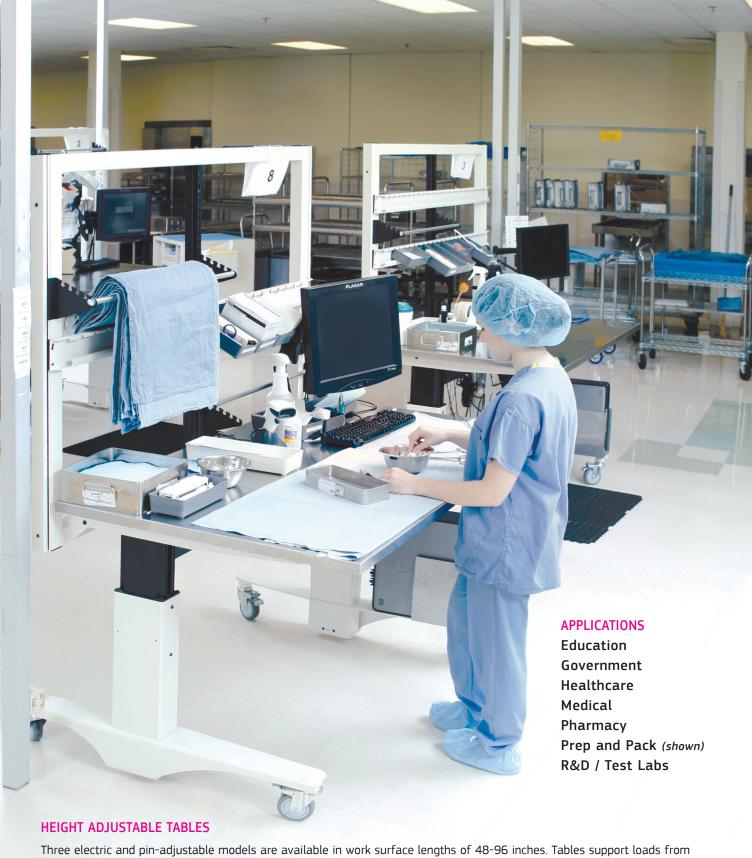

Three electric and pin-adjustable models are available in work surface lengths of 48-96 inches. Tables support loads from 750-1,000 pounds, evenly distributed.

# ERGOSTAT: OUR HEAVY DUTY, SIT/STAND WORKSTATION

Available in electric or a pin-adjustable base, ErgoStat has a dynamic lift capacity of 750 pounds. Choose from two travel ranges, 15 and 18 inches, and add a Riser Frame for additional overhead storage and hanging components. The frame and components move up and down with the work surface, for ergonomic flexibility.

# HOW YOU MOVE

Gain vertical space with a Riser Frame. Bin rails, shelves and other hanging work tools move safely with you as the surface is adjusted up/down.