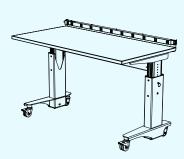

# THE WORKHORSE

4-Legged, pin-adjustable table lifts 1,000 pounds, evenly distributed.