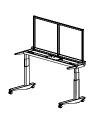

# ERGOSTAT: OUR HEAVY DUTY, SIT/STAND WORKSTATION

Available in electric or a pin-adjustable base, ErgoStat has a dynamic lift capacity of 750 pounds. Choose from two travel ranges, 15 and 18 inches, and add a Riser Frame for additional overhead storage and hanging components. The frame and components move up and down with the work surface, for ergonomic flexibility.