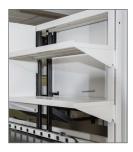

# HOW YOU MOVE

Gain vertical space with a Riser Frame. Bin rails, shelves and other hanging work tools move safely with you as the surface is adjusted up/down.

# **VERTICAL STORAGE**

Taller workstations provide extra overhead storage. Customize it with varied height surfaces and casters for mobility.

#### **STORAGE**

Storage Cabinets

Multi-Function Shelves

**Bookend Shelves** 

Bin Rail with Bins

Tote/Frame

**Bottle Drawers** 