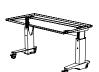

# THE WORKHORSE

4-Legged, pin-adjustable table lifts 1,000 pounds, evenly distributed.