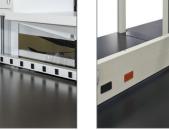

# **OPTIONS TO GROW**

Drying rack and trough, placed over sink, drys glassware. Vertical utility chase provides plug/play access.

Dispensing rails and subcontainers

Locking casters on frames, tables, base cabinets

Totes/Frame

Drain board

Bins for small parts

Overhead storage with privacy or glass front

Shelving in five styles

LED high output task lighting

Vertical utility chase

15/20 amp plug strips, Chemsurf and Phenolic surfaces