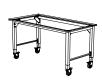

# THE WORKHORSE

4-Legged, pin-adjustable table lifts 1,000 pounds, evenly distributed.