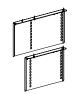

# **CONFIGURE BACK-TO-BACK**

Double-sided designs save facility space. Slatwalls free up surfaces and organizes tools.