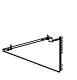

# HOW YOU MOVE

Gain vertical space with a Riser Frame. Bin rails, shelves and other hanging work tools move safely with you as the surface is adjusted up/down.

# **VERTICAL STORAGE**

Taller workstations provide extra overhead storage. Customize it with varied height surfaces and casters for mobility.