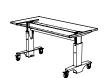

# **POWER AND UTILITIES**

Electric or pin-adjustable Table Base is available in a 15 or 18-inch travel range and lifts 750 pounds, evenly distributed.