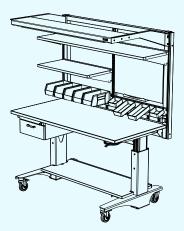

# ERGOSTAT: OUR HEAVY DUTY, SIT/STAND WORKSTATION

Available in electric or a pin-adjustable base, ErgoStat has a dynamic lift capacity of 750 pounds. Choose from two travel ranges, 15 and 18 inches, and add a Riser Frame for additional overhead storage and hanging components. The frame and components move up and down with the work surface, for ergonomic flexibility.

# HOW YOU MOVE

Gain vertical space with a Riser Frame. Bin rails, shelves and other hanging work tools move safely with you as the surface is adjusted up/down.

# **VERTICAL STORAGE**

Taller workstations provide extra overhead storage. Customize it with varied height surfaces and casters for mobility.