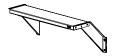

# HOW YOU MOVE

Gain vertical space with a Riser Frame. Bin rails, shelves and other hanging work tools move safely with you as the surface is adjusted up/down.

# **VERTICAL STORAGE**

Taller workstations provide extra overhead storage. Customize it with varied height surfaces and casters for mobility.