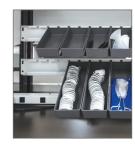

Totes/Frame

Drain board

Bins for small parts

Overhead storage with privacy or glass front

Shelving in five styles

LED high output task lighting

Vertical utility chase

15/20 amp plug strips, Chemsurf and Phenolic surfaces

#### **STORAGE**

Storage Cabinets

Multi-Function Shelves

**Bookend Shelves** 

Bin Rail with Bins

Tote/Frame

**Bottle Drawers** 